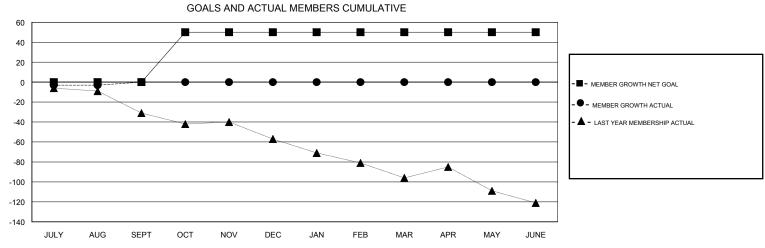

## STEVE ANTON **LOCATION INDIANA GMT CA** Clubs Members RESULTS FOR 2018-2019 RESULTS FOR 2018-2019 NEW CLUBS NEW CLUB GOAL DROPPED CLUBS MEMBER GROWTH NET MEMBER GROWTH DROPPED QUARTER QUARTER GOAL ACTUAL MEMBERS ACTUAL (including transfers) 0 0 0 0 24 21 JULY/AUG/SEPT JULY/AUG/SEPT 0 50 0 0 OCT/NOV/DEC OCT/NOV/DEC 0 0 0 0 0 0 JAN/FEB/MAR JAN/FEB/MAR 0 0 0 0 0 0 APR/MAY/JUNE APR/MAY/JUNE